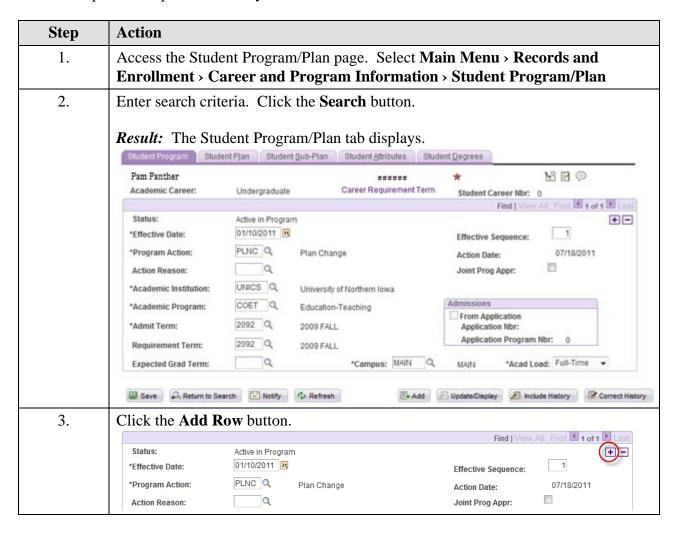

- Student Program/Plan Program Action is changed to "WADM" (Administrative Withdrawal), and the Action Reason is changed to "DEAT" (Deceased).
- Update Campus Community Decedent Data

Page 10 Last Updated: 12/3/2012

| Step | Action                                                                                                                                                                                                                                                                                                                                                                                                               |
|------|----------------------------------------------------------------------------------------------------------------------------------------------------------------------------------------------------------------------------------------------------------------------------------------------------------------------------------------------------------------------------------------------------------------------|
| 4.   | <ul> <li>*Program Action - Use the Look Up button to update the *Program Action field to "WADM" (Administrative Withdrawal).</li> <li>Action Reason - Select DEAT (Deceased) as the action reason.</li> </ul>                                                                                                                                                                                                        |
|      | Status: Deceased Action Date: 06/11/2010 *Program Action: WADM Q Administrative Withdrawal Action Reason: DEAT Q Deceased Evaluation                                                                                                                                                                                                                                                                                 |
| 5.   | Click the Save button.                                                                                                                                                                                                                                                                                                                                                                                               |
| 6.   | Update Campus Community Decedent Data. Select Main Menu > Campus Community > Personal Information > Biographical > Personal Attributes > Decedent Data  OR Select Main Menu > Campus Community > Personal Information (Student) > Biographical (Student) > Personal Attributes > Decedent Data  Favorites   Main Menu > Campus Community > Personal Information > Biographical > Personal Attributes > Decedent Data |
|      | Decedent Data  Enter any information you have and click Search. Leave fields blank for a list of all values.                                                                                                                                                                                                                                                                                                         |
|      | Find an Existing Value                                                                                                                                                                                                                                                                                                                                                                                               |
|      | Maximum number of rows to return (up to 300): 300  ID: begins with ▼ 454030  Campus ID: begins with ▼   National ID: begins with ▼   Last Name: begins with ▼   First Name: begins with ▼   Case Sensitive  Search Clear Basic Search Save Search Criteria                                                                                                                                                           |