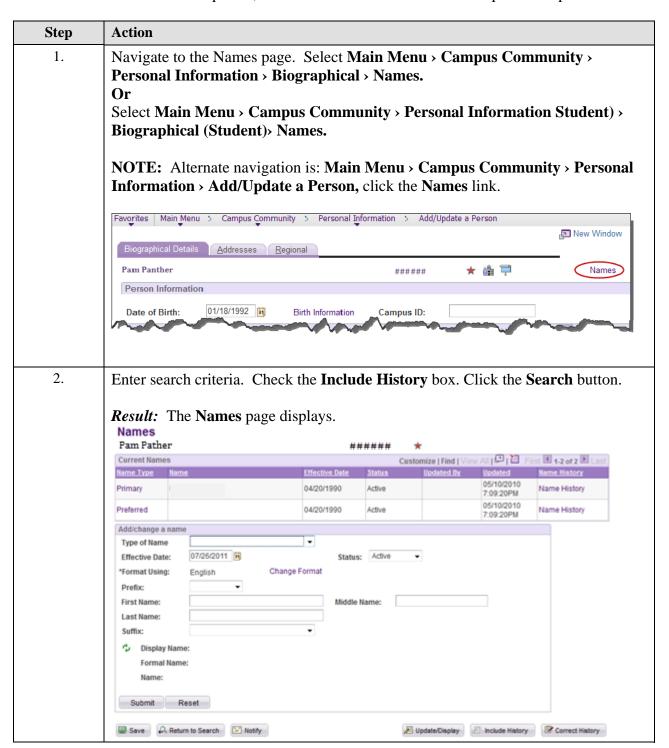

### **Update Name**

**Important!** If the user is also employed at UNI (Click the Affiliation icon to determine), then do not make the name updates, instead direct the user to HR to complete the updates.

Page 2 Last Updated: 12/3/2012

#### **Name Update Tips:**

- Primary Name This is the "official name"
- We no longer use the Middle Name field for maiden name. Name changes are always effective dated, so we have a historical record of the changes.
- The Search/Match feature matches on current and former names.
- When entering names, use the correct case. Unlike the Legacy system, Campus Solutions is case sensitive. What you enter is what you get.