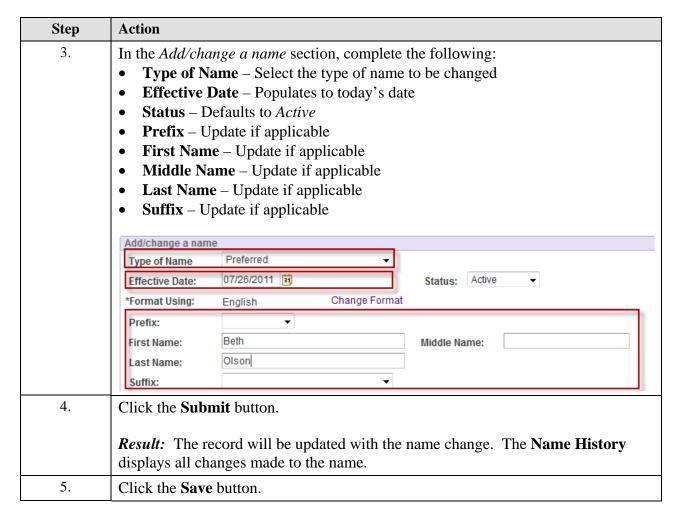

ected information becomes available. To update data, access Campus Community and navigate to the appropriate page. The table below provides the topic/page for each item.

| Topic                            | See page |
|----------------------------------|----------|
| Update Name                      | 2        |
| Update Address                   | 4        |
| Update Phone                     | 7        |
| Update Email                     | 8        |
| Update Ethnicity                 | 9        |
| Add/Update Decedent Data (Death) | 10       |



### **Update Name**

**Important!** If the user is also employed at UNI (Click the Affiliation icon to determine), then do not make the name updates, instead direct the user to HR to complete the updates.



Page 2 Last Updated: 12/3/2012





#### **Name Update Tips:**

- Primary Name This is the "official name"
- We no longer use the Middle Name field for maiden name. Name changes are always effective dated, so we have a historical record of the changes.
- The Search/Match feature matches on current and former names.
- When entering names, use the correct case. Unlike the Legacy system, Campus Solutions is case sensitive. What you enter is what you get.



# **Update Address**

| Step | Action                                                            |                                                                                             |                                |                     |                                              |                                 |                          |                 |
|