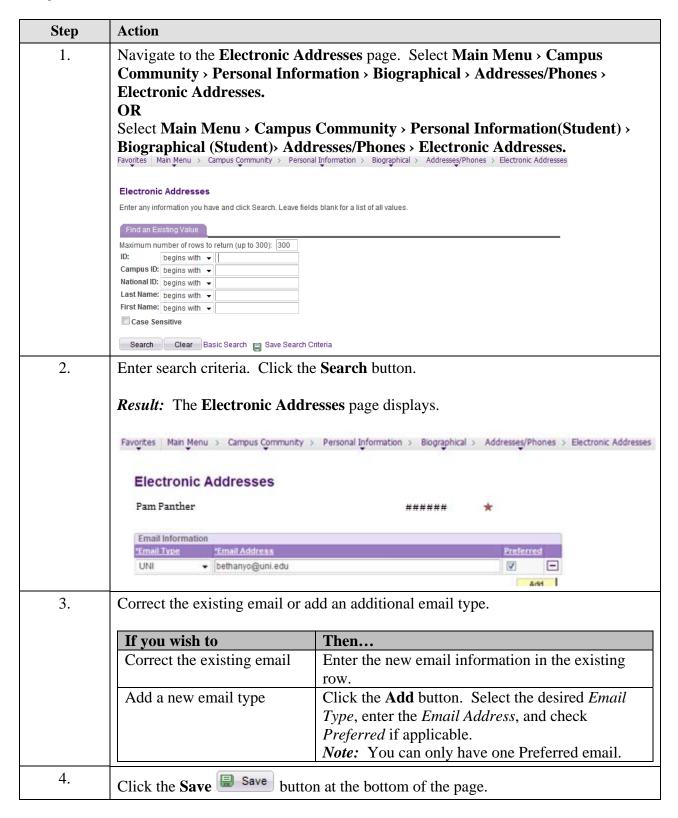

| <i>terred</i> if applicable. You can only have one Preferred phone. |  |  |
| 4.   | Click the Save Save button.                                                                                                                                                                                     | , , , , , , , , , , , , , , , , , , , ,                             |  |  |
|      | Click the Save — Dutton.                                                                                                                                                                                        |                                                                     |  |  |



### **Update Email**



Page 8 Last Updated: 12/3/2012



### **Update Ethnicity**





### Add/Update Decedent Data (Death)

In the event that a student who has completed an application passes away, two updates must be made. Prior to making these updates, if the deceased student was currently enrolled you should process a Term Withdrawal before updating the Program/Plan information:

- Student Program/Plan Program Action is changed to "WADM" (Administrative Withdrawal), and the Action Reason is changed to "DEAT" (Deceased).
- Update Campus Community Decedent Data



Page 10 Last Updated: 12/3/2012



| Step | Action